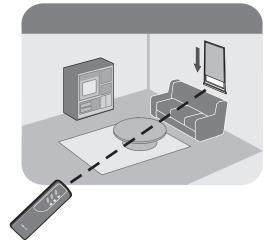

## **OPERATING INSTRUCTIONS – SINGLE CHANNEL IR 1 REMOTE**

**1.** To raise your window shade, point the remote at the shade(s) you want to operate and press the UP button.

2. To lower your window shade, point the remote at the shade(s) you want to operate and press the DOWN button.

**3.** If you want to stop your shade(s) while in motion, point the remote and press the CENTER button.