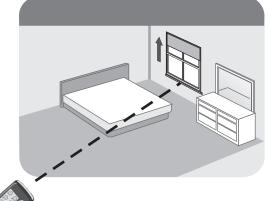

## **OPERATING INSTRUCTIONS – SINGLE CHANNEL IR 1 REMOTE**

**1.** To raise your window shade, point the remote at the shade(s) you want to operate and press the UP button.

2. To lower your window shade, point the remote at the shade(s) you want to operate and press the DOWN button.

**3.** If you want to stop your shade(s) while in motion, point the remote and press the CENTER button.