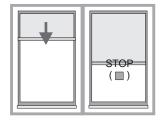

## **OPERATING INSTRUCTIONS – SINGLE CHANNEL IR 1 REMOTE**

**1.** To raise your window shade, point the remote at the shade(s) you want to operate and press the UP button.

2. To lower your window shade, point the remote at the shade(s) you want to operate and press the DOWN button.

**3.** If you want to stop your shade(s) while in motion, point the remote and press the CENTER button.