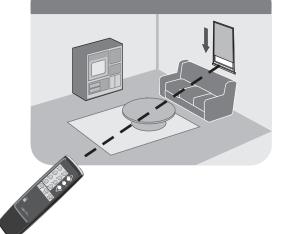

## **OPERATING INSTRUCTIONS – EIGHT CHANNEL IR 8 REMOTE**

**1.** Press the number associated with the shade you want to operate.

2. To raise your window shade, point the remote at the shade you want to operate and press the up ( $\triangle$ ) button.

**3.** To lower your window shade, point the remote at the shade you want to operate and press the down ( *▼* ) button.

**4.** If you want to stop your shade while it is moving, point the remote and press the center ( ☐ ) button.