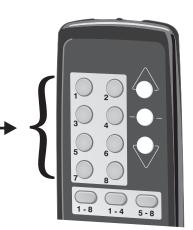

## **OPERATING INSTRUCTIONS – EIGHT CHANNEL IR 8 REMOTE**

**1.** Press the number associated with the shade you want to operate.

2. To raise your window shade, point the remote at the shade you want to operate and press the up ( $\triangle$ ) button.

**3.** To lower your window shade, point the remote at the shade you want to operate and press the down ( *▼* ) button.

**4.** If you want to stop your shade while it is moving, point the remote and press the center ( ☐ ) button.