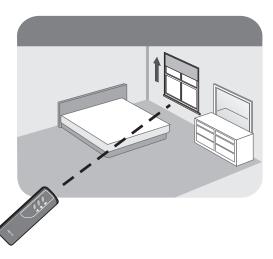

## **OPERATING INSTRUCTIONS – SINGLE CHANNEL IR 1 REMOTE**

**1.** To raise your window shade, point the remote at the shade(s) you want to operate and press the UP button.

2. To lower your window shade, point the remote at the shade(s) you want to operate and press the DOWN button.

**3.** If you want to stop your shade(s) while in motion, point the remote and press the CENTER button.